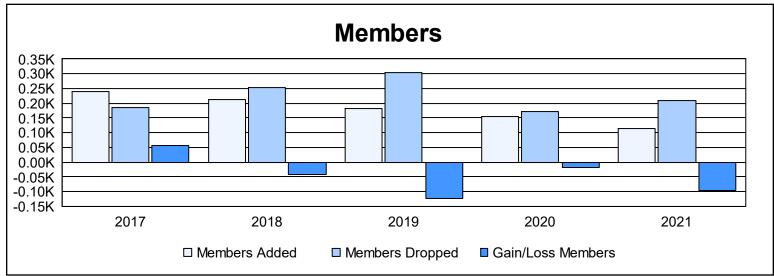

District 33 K

As of June 2021 Cumulative

| Year      | New<br>Clubs | Dropped<br>Clubs | Gain/<br>Loss<br>Clubs | New<br>Members | Charter<br>Members | Reinstate<br>Members | Transfer<br>Members | Total<br>Member<br>Added | Total<br>Members<br>Dropped | Gain/<br>Loss<br>Members |
|-----------|--------------|------------------|------------------------|----------------|--------------------|----------------------|---------------------|--------------------------|-----------------------------|--------------------------|
| 2016-2017 | 1            | 0                | 1                      | 196            | 22                 | 11                   | 12                  | 241                      | 185                         | 56                       |
| 2017-2018 | 0            | 2                | -2                     | 185            | 2                  | 15                   | 11                  | 213                      | 254                         | -41                      |
| 2018-2019 | 1            | 0                | 1                      | 144            | 23                 | 6                    | 8                   | 181                      | 305                         | -124                     |
| 2019-2020 | 0            | 0                | 0                      | 132            | 3                  | 9                    | 12                  | 156                      | 173                         | -17                      |
| 2020-2021 | 0            | 0                | 0                      | 69             | 1                  | 34                   | 9                   | 113                      | 209                         | -96                      |
| Average   | 0            | 0                | 0                      | 145            | 10                 | 15                   | 10                  | 181                      | 225                         | -44                      |