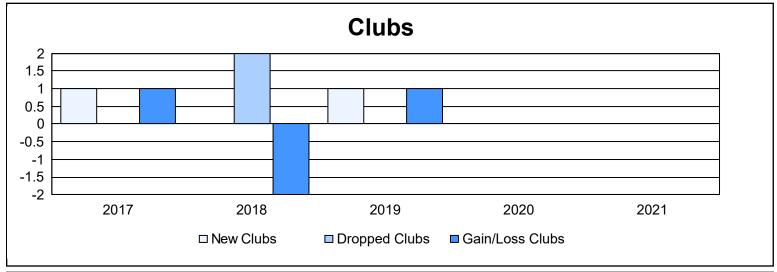

District 33 K

As of June 2021 Cumulative

| Year      | New<br>Clubs | Dropped<br>Clubs | Gain/<br>Loss<br>Clubs | New<br>Members | Charter<br>Members | Reinstate<br>Members | Transfer<br>Members | Total<br>Member<br>Added | Total<br>Members<br>Dropped | Gain/<br>Loss<br>Members |
|-----------|--------------|------------------|------------------------|----------------|--------------------|----------------------|---------------------|--------------------------|-----------------------------|--------------------------|
| 2016-2017 | 1            | 0                | 1                      | 196            | 22                 | 11                   | 12                  | 241                      | 185                         | 56                       |
| 2017-2018 | 0            | 2                | -2                     | 185            | 2                  | 15                   | 11                  | 213                      | 254                         | -41                      |
| 2018-2019 | 1            | 0                | 1                      | 144            | 23                 | 6                    | 8                   | 181                      | 305                         | -124                     |
| 2019-2020 | 0            | 0                | 0                      | 132            | 3                  | 9                    | 12                  | 156                      | 173                         | -17                      |
| 2020-2021 | 0            | 0                | 0                      | 69             | 1                  | 34                   | 9                   | 113                      | 209                         | -96                      |
| Average   | 0            | 0                | 0                      | 145            | 10                 | 15                   | 10                  | 181                      | 225                         | -44                      |